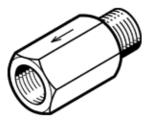

## non-return valve H-1/8-A/I Part number: 3324

## **Data sheet**

| Feature                            | Value                                                                       |
|------------------------------------|-----------------------------------------------------------------------------|
| Valve function                     | Non-return function                                                         |
| Pneumatic connection, port 1       | G1/8                                                                        |
| Pneumatic connection, port 2       | G1/8                                                                        |
| Mounting type                      | Line installation                                                           |
| Standard nominal flow rate         | 280 l/min                                                                   |
| Operating pressure                 | 0.4 8 bar                                                                   |
| Ambient temperature                | -10 60 °C                                                                   |
| Material housing                   | Brass                                                                       |
| Operating medium                   | Compressed air in accordance with ISO8573-1:2010 [7:-:-]                    |
| Note on operating and pilot medium | Lubricated operation possible (subsequently required for further operation) |
| Medium temperature                 | -10 60 °C                                                                   |
| Product weight                     | 21 g                                                                        |
| Material seals                     | NBR                                                                         |